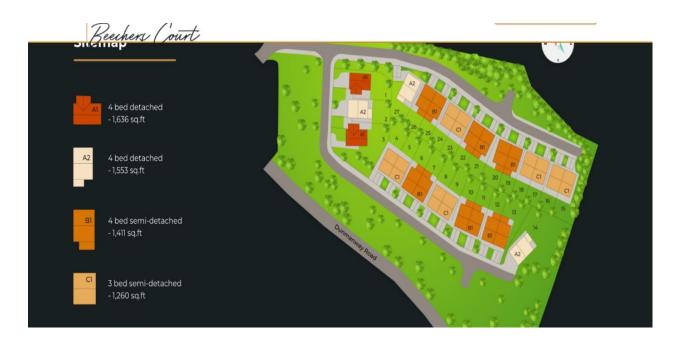

# LAST ONE REMAINING

**A2 Type (4 Bed Detached) 1553 sq. ft / 144 sq mt Price: €415,000.** 

The Beechers Court is another JOD Development which like previous developments off rated homes in a mix of three and four bedroomed detached and semi-detached homes. The development comprises of 27 houses in total which will be finished to the highest of standards throughout.

A new collection of 3- and 4- bed semi-detached and four bedroomed detached houses located on the Dunmanway Road, Bandon.

Developed by Jim O'Driscoll of JOD Developments, the contemporary styled properties are carefully planned to meet your every need. Finished to a high quality standard using natural stone, pressed metal canopies and generous window proportions.