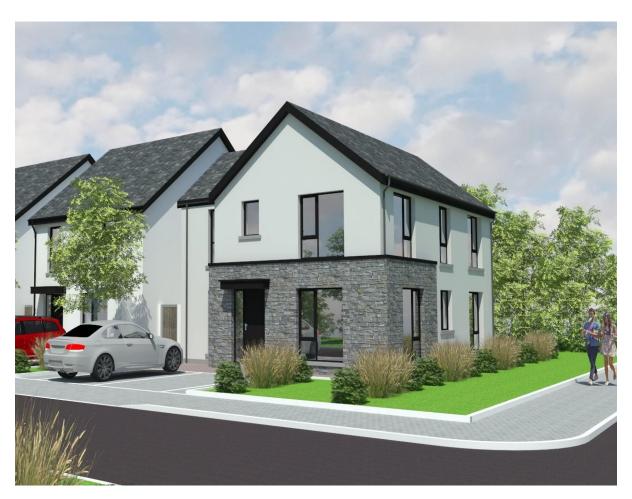

The Tannery, Dunmanway Road, Bandon, Co Cork.

# LAST ONE REMAINING

**A2 Type (4 Bed Detached) 1553 sq. ft / 144 sq mt Price: €415,000.** 

The Beechers Court is another JOD Development which like previous developments off rated homes in a mix of three and four bedroomed detached and semi-detached homes. The development comprises of 27 houses in total which will be finished to the highest of standards throughout.

A new collection of 3- and 4- bed semi-detached and four bedroomed detached houses located on the Dunmanway Road, Bandon.

Developed by Jim O'Driscoll of JOD Developments, the contemporary styled properties are carefully planned to meet your every need. Finished to a high quality standard using natural stone, pressed metal canopies and generous window proportions.