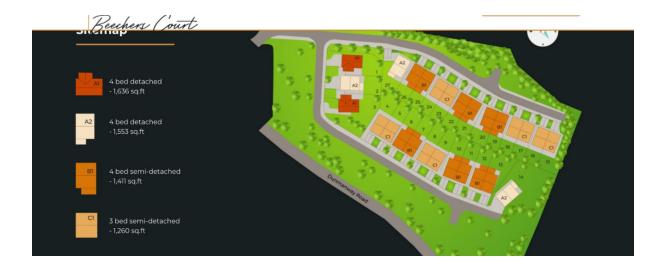

# The Tannery, Dunmanway Road, Bandon, Co Cork.

**B1 Type (4 Bed Semi-Detached) 1411 sq. ft / 131 sq. M Price: €380,000** 

The Beechers Court is another JOD Development which like previous developments off rated homes in a mix of three and four bedroomed detached and semi-detached homes. The development comprises of 27 houses in total which will be finished to the highest of standards throughout.

A new collection of 3- and 4- bed semi-detached and four bedroomed detached houses located on the Dunmanway Road, Bandon.

Developed by Jim O'Driscoll of JOD Developments, the contemporary styled properties are carefully planned to meet your every need. Finished to a high quality standard using natural stone, pressed metal canopies and generous window proportions.