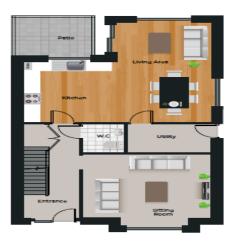

First Floor

#### **House Type A2**

4 bed detached - 1,553 sq.ft

**Entrance Hall** 

Guest WC (1.8m x 1.5m) WC, Wash Hand Basin

Sitting Room (4.8m x 4.6m)

Kitchen/Dining Area (6.7m x 3.8m) Choice of Fitted Kitchen, Choice of Worktops, Sink with Drainer, Extractor Fan, Heat Detector, Smoke Detector.

Utility (3.0m x 1.8m) Choice of Worktop and Storage Units, Door to Outside

#### **First Floor**

Landing Hot Press

Master Bedroom 1 (3.9m x 3.3m)

Ensuite (1.9m x 1.4m) WC, Wash Hand Basin, Shower

Bedroom 2 (3.7m x 3.0m)

Bedroom 3 (3.8m x 2.8m)

Bathroom  $(2.7m \times 1.8m)$ 