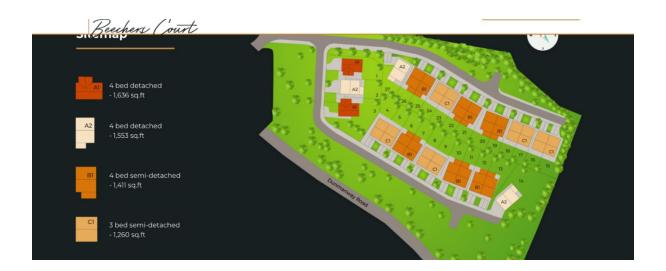

# LAST ONE REMAINING

**A2 Type (4 Bed Detached) 1553 sq. ft / 144 sq mt Price: €415,000.** 

The Beechers Court is another JOD Development which like previous developments off rated homes in a mix of three and four bedroomed detached and semi-detached homes. The development comprises of 27 houses in total which will be finished to the highest of standards throughout.

# The Tannery, Dunmanway Road, Bandon, Co Cork.

**B1 Type (4 Bed Semi-Detached) 1411 sq. ft / 131 sq. M Price: €380,000** 

The Beechers Court is another JOD Development which like previous developments off rated homes in a mix of three and four bedroomed detached and semi-detached homes. The development comprises of 27 houses in total which will be finished to the highest of standards throughout.

# **SOLD OUT**

C1 Type (3 Bed-Semi Detached) 1260 Sq ft / 131 Sq M

The Beechers Court is another JOD Development which like previous developments off rated homes in a mix of three and four bedroomed detached and semi-detached homes. The development comprises of 27 houses in total which will be finished to the highest of standards throughout.