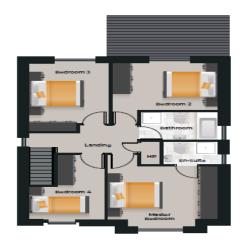

First Floor

#### **First Floor**

Landing Hot Press

Master Bedroom 1 (3.9m x 3.3m)

Ensuite (1.9m x 1.4m) WC, Wash Hand Basin, Shower

Bedroom 2 (3.7m x 3.0m)

Bedroom 3 (3.8m x 2.8m)

Bathroom  $(2.7m \times 1.8m)$ 