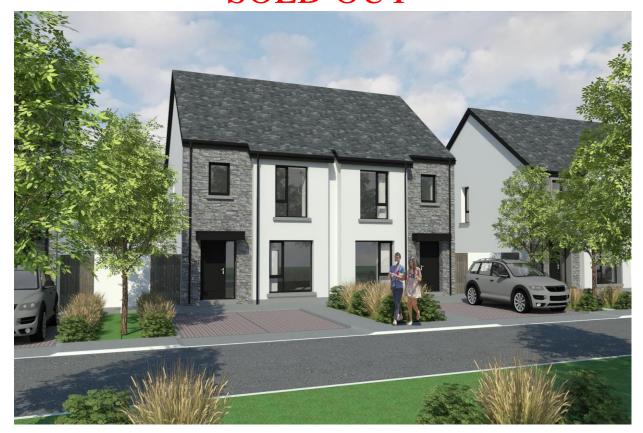

# **SOLD OUT**

C1 Type (3 Bed-Semi Detached) 1260 Sq ft / 131 Sq M

The Beechers Court is another JOD Development which like previous developments off rated homes in a mix of three and four bedroomed detached and semi-detached homes. The development comprises of 27 houses in total which will be finished to the highest of standards throughout.