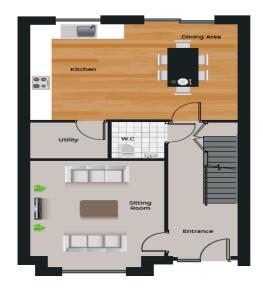

#### **House Type A2**

4 bed detached - 1,553 sq.ft

**Entrance Hall** 

Guest WC (1.8m x 1.5m) WC, Wash Hand Basin

Sitting Room (4.8m x 4.6m)

Kitchen/Dining Area (6.7m x 3.8m) Choice of Fitted Kitchen, Choice of Worktops, Sink with Drainer, Extractor Fan, Heat Detector, Smoke Detector.

Utility (3.0m x 1.8m) Choice of Worktop and Storage Units, Door to Outside