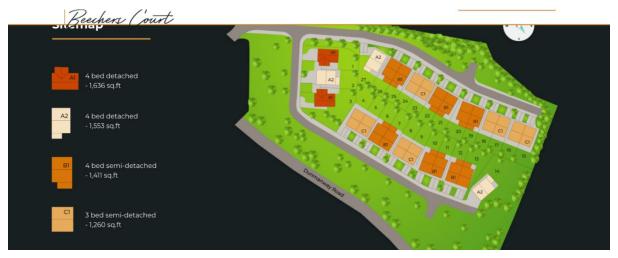

# LAST ONE REMAINING

**A2 Type (4 Bed Detached) 1553 sq. ft / 144 sq mt Price: €415,000.** 

The Beechers Court is another JOD Development which like previous developments off rated homes in a mix of three and four bedroomed detached and semi-detached homes. The development comprises of 27 houses in total which will be finished to the highest of standards throughout.

# The Tannery, Dunmanway Road, Bandon, Co Cork.

**B1 Type (4 Bed Semi-Detached) 1411 sq. ft / 131 sq. M Price: €380,000** 

The Beechers Court is another JOD Development which like previous developments off rated homes in a mix of three and four bedroomed detached and semi-detached homes. The development comprises of 27 houses in total which will be finished to the highest of standards throughout.

# **SOLD OUT**

C1 Type (3 Bed-Semi Detached) 1260 Sq ft / 131 Sq M

The Beechers Court is another JOD Development which like previous developments off rated homes in a mix of three and four bedroomed detached and semi-detached homes. The development comprises of 27 houses in total which will be finished to the highest of standards throughout.