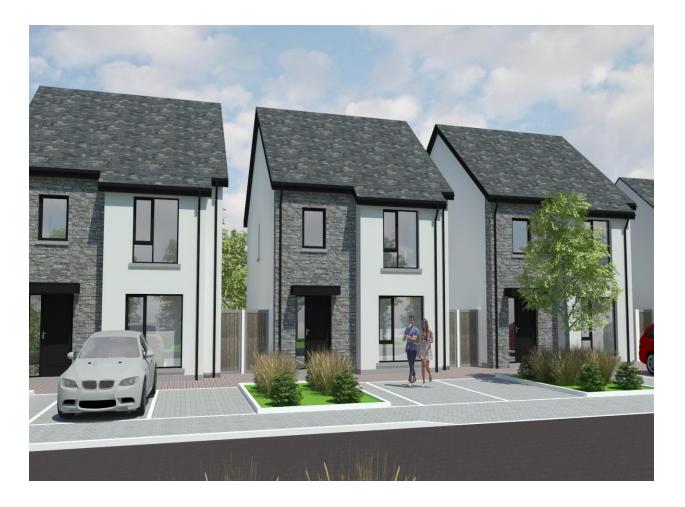

The Tannery, Dunmanway Road, Bandon, Co Cork.

# LAST ONE REMAINING

**A2 Type (4 Bed Detached) 1553 sq. ft / 144 sq mt Price: €415,000.** 

The Beechers Court is another JOD Development which like previous developments off rated homes in a mix of three and four bedroomed detached and semi-detached homes. The development comprises of 27 houses in total which will be finished to the highest of standards throughout.

A new collection of 3- and 4- bed semi-detached and four bedroomed detached houses located on the Dunmanway Road, Bandon.

Developed by Jim O'Driscoll of JOD Developments, the contemporary styled properties are carefully planned to meet your every need. Finished to a high quality standard using natural stone, pressed metal canopies and generous window proportions.