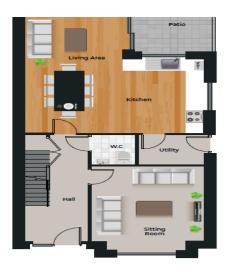

#### **House Type A2**

4 bed detached - 1,553 sq.ft

**Entrance Hall** 

Guest WC (1.8m x 1.5m) WC, Wash Hand Basin

Sitting Room (4.8m x 4.6m)

Kitchen/Dining Area (6.7m x 3.8m) Choice of Fitted Kitchen, Choice of Worktops, Sink with Drainer, Extractor Fan, Heat Detector, Smoke Detector.

Utility (3.0m x 1.8m) Choice of Worktop and Storage Units, Door to Outside