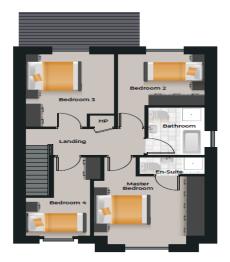

#### **First Floor**

Landing Hot Press

Master Bedroom 1 (3.9m x 3.3m)

Ensuite (1.9m x 1.4m) WC, Wash Hand Basin, Shower

Bedroom 2 (3.7m x 3.0m)

Bedroom 3 (3.8m x 2.8m)

Bathroom  $(2.7m \times 1.8m)$ 