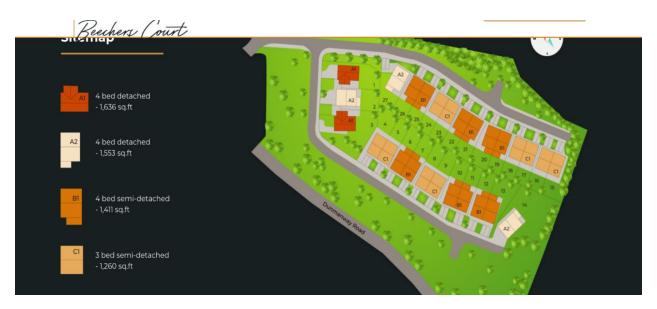

# LAST ONE REMAINING

**A2 Type (4 Bed Detached) 1553 sq. ft / 144 sq mt Price: €415,000.** 

The Beechers Court is another JOD Development which like previous developments off rated homes in a mix of three and four bedroomed detached and semi-detached homes. The development comprises of 27 houses in total which will be finished to the highest of standards throughout.

A new collection of 3- and 4- bed semi-detached and four bedroomed detached houses located on the Dunmanway Road, Bandon.

Developed by Jim O'Driscoll of JOD Developments, the contemporary styled properties are carefully planned to meet your every need. Finished to a high quality standard using natural stone, pressed metal canopies and generous window proportions.