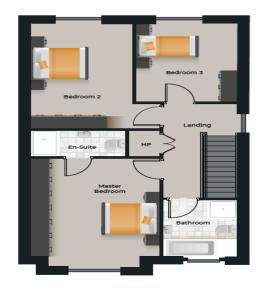

First Floor

#### **First Floor**

Landing Hot Press

Master Bedroom 1 (3.9m x 3.3m)

Ensuite (1.9m x 1.4m) WC, Wash Hand Basin, Shower

Bedroom 2 (3.7m x 3.0m)

Bedroom 3 (3.8m x 2.8m)

Bathroom  $(2.7m \times 1.8m)$ 